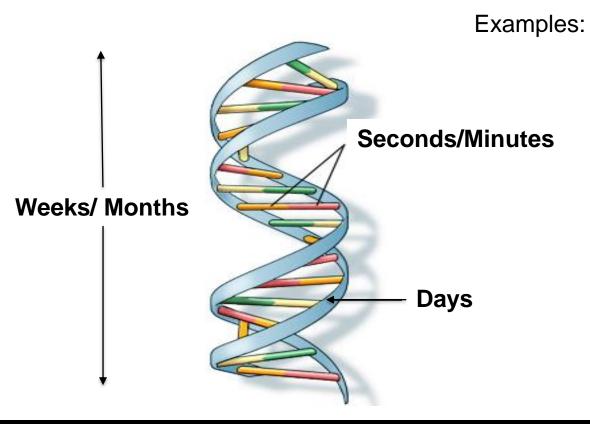

# **Time: Perspective & Management**

"Strategy (perspective) got you initial funding, ops (delivery) got you the next round.

Now these decisions go hand in hand !"

Three Relevant Decision Time Scales for Digital Entrepreneurship

- Strategic Decisions (Scale: <u>Weeks/Months</u>) around
   resources (e.g., valuation, cash flow) & competitive evolution
- Micro (Ops+ Strategy, Scale: <u>Days</u>) based on adapting resources such as operating routines & allied entrepreneurial behavior
- Nano Ops (Scale: Seconds/ Minutes) for resource allocation around demand – supply balance
  based on algorithms such a Uber's capacity and pricing decisions.