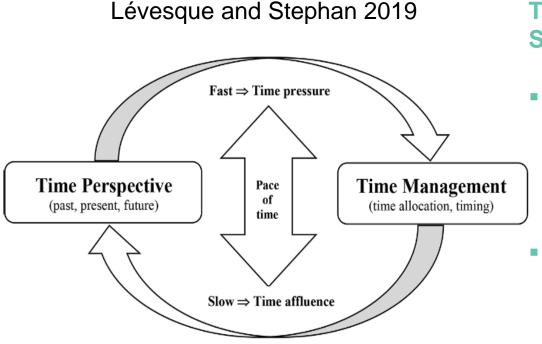

# **Time: Perspective & Management**

"Strategy (perspective) got you initial funding, ops (delivery) got you the next round.

Now these decisions go hand in hand !"

Three Relevant Decision Time Scales for Digital Entrepreneurship

- Strategic Decisions (Scale: <u>Weeks/Months</u>) around
   resources (e.g., valuation, cash flow) & competitive evolution
- Micro (Ops+ Strategy, Scale: <u>Days</u>) based on adapting resources such as operating routines & allied entrepreneurial behavior
- Nano Ops (Scale: Seconds/ Minutes) for resource allocation around demand – supply balance
  based on algorithms such a Uber's capacity and pricing decisions.